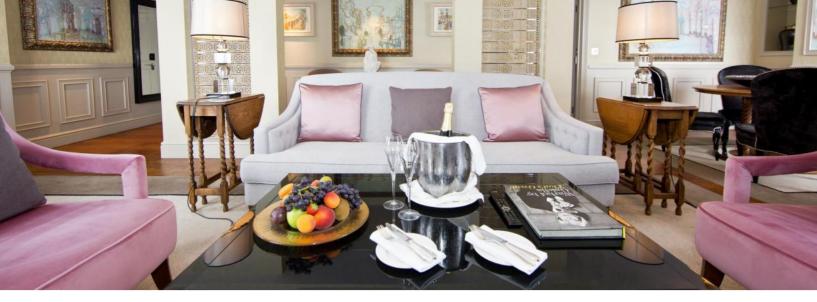

## St. James's Suite

A grand and luxurious Suite that features separate bedroom with King size Hypnos bed and comfortable natural polished stone bathroom. Its extremely spacious living room, offering panoramic views of London along with an elegant dining table, make it the perfect venue for sophisticated stays and family holidays.

Our St. James's Suite boasts 73sqm / 786sqf of space, it is accessible through private lift and complemented with carefully chosen art from the Rosenstein collection, separate walk-in shower, large desk, flat screen TVs, free Wi-Fi, minibar, safe and air conditioning. Its beautifully appointed living space has every comfort for impressive entertaining.