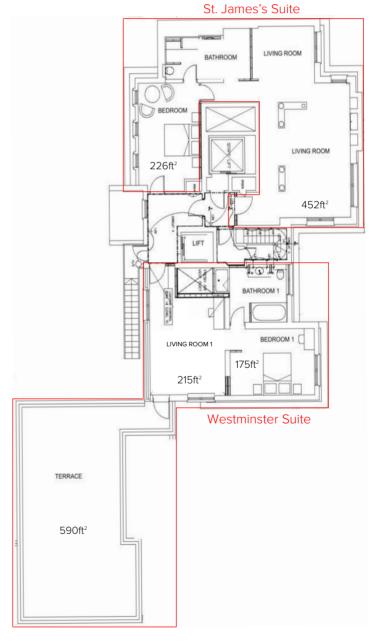

## St. James's Suite

A grand and luxurious Suite that features separate bedroom with King size Hypnos bed and comfortable natural polished stone bathroom. Its extremely spacious living room, offering panoramic views of London along with an elegant dining table, make it the perfect venue for sophisticated stays and family holidays.

Our St. James's Suite boasts 73sqm / 786sqf of space, it is accessible through private lift and complemented with carefully chosen art from the Rosenstein collection, separate walk-in shower, large desk, flat screen TVs, free Wi-Fi, minibar, safe and air conditioning. Its beautifully appointed living space has every comfort for impressive entertaining.

## **Westminster Suite**

One of the jewels in the crown of the St. James's, with a large private rooftop terrace that measures 50sqm, separate living room and bedroom with King size Hypnos bed. The spacious natural polished stone bathroom has a bathtub and a separate walk-in shower. A perfect space to escape the everyday life with its spectacular views and art details.

Our Westminster Suite boasts 97sqm / 1044sqf of space and it is accessible through private lift. Stunning views are afforded by this luxurious Suite from its intimate terrace and a dedicated working area is included in the graceful lounge. Inevitably finished with complimentary Wi-Fi, air conditioning, minibar, safe and flat screen TVs, this Suite is carefully curated from a design perspective.