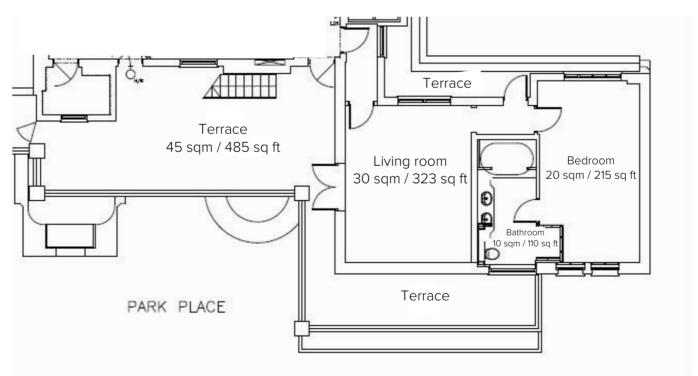

## Terrace Suite

The Terrace Suite is one of the signature suites of St. James's. As its name implies, it boasts its own private terrace with overlooking our quiet Cul de-Sac alongside a living room and separate bedroom. This suite is exclusively finished with handmade silk wallpaper in soft neutrals, black lacquered furniture, handcrafted Murano glass chandeliers. The spacious bathroom has a bathtub, walk-in shower and built in bath-side television, Penhaligon's toiletries and it is elegantly fitted with polished natural stone in black and cream colours. Accent pieces of antique furniture and carefully chosen art complete this stylish venue