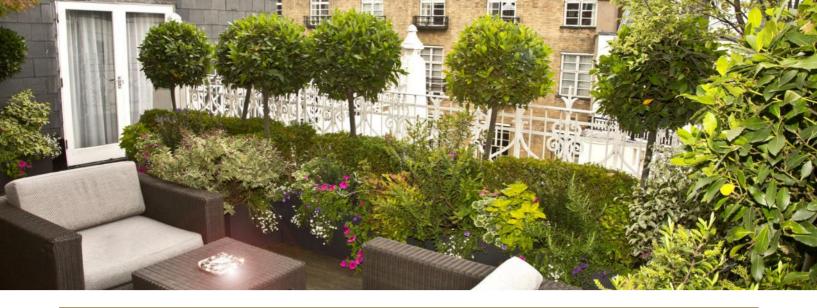

## Terrace Suite

The Terrace Suite is one of the signature suites of St. James's. As its name implies, it boasts its own private terrace with overlooking our quiet Cul de-Sac alongside a living room and separate bedroom. This suite is exclusively finished with handmade silk wallpaper in soft neutrals, black lacquered furniture, handcrafted Murano glass chandeliers. The spacious bathroom has a bathtub, walk-in shower and built in bath-side television, Penhaligon's toiletries and it is elegantly fitted with polished natural stone in black and cream colours. Accent pieces of antique furniture and carefully chosen art complete this stylish venue