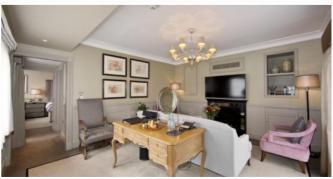

## Terrace Suite

The Terrace Suite is one of the signature suites of St. James's. As its name implies, it boasts its own private terrace with overlooking our quiet Cul de-Sac alongside a living room and separate bedroom. This suite is exclusively finished with handmade silk wallpaper in soft neutrals, black lacquered furniture, handcrafted Murano glass chandeliers. The spacious bathroom has a bathtub, walk-in shower and built in bath-side television, Penhaligon's toiletries and it is elegantly fitted with polished natural stone in black and cream colours. Accent pieces of antique furniture and carefully chosen art complete this stylish venue